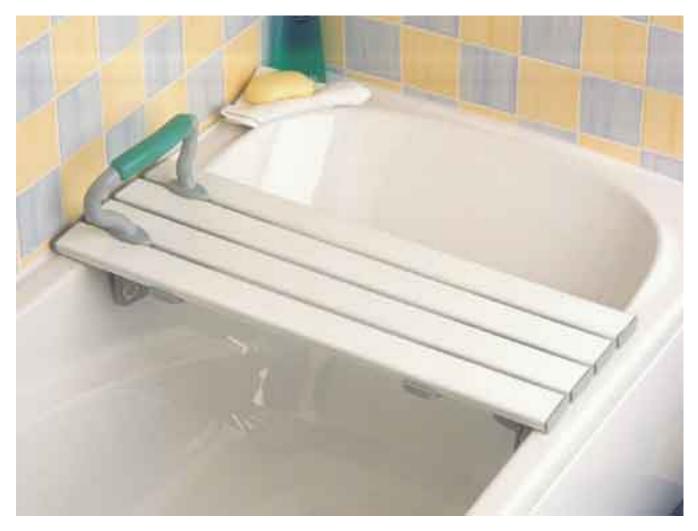

## 01 - Savanah Slatted Bathboard

Made with smooth, reinforced plastic slats the Savanah Bathboard provides a strong comfortable, quick draining design. The Slats are fully sealed against the ingress of water and all fittings are stainless steel, giving a corrosion resistant bathboard. The brackets include a serrated face and rubber buffers to help secure the board in place. The bracket may also be angled to position the board further back into the bath. Rubber pads under the slats help prevent the bathboard slipping on the rim of the bath. Width 232 mm (9 1/4").